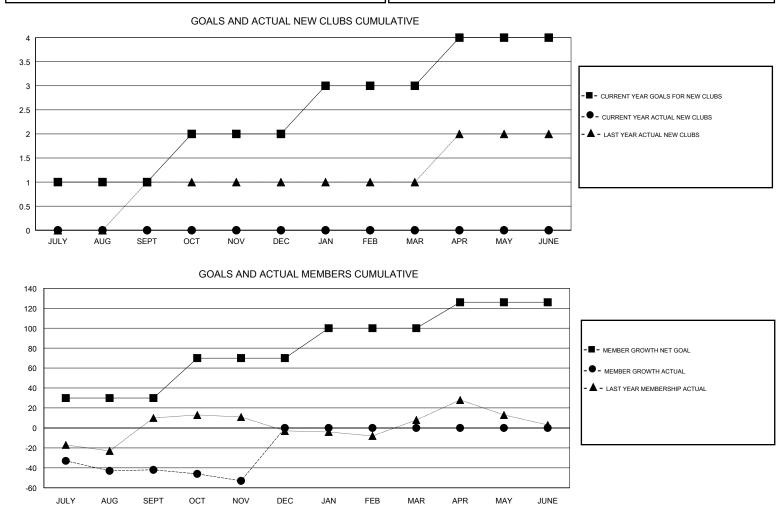

## GMT: STACEY JONES

| GMT: STACEY JONES |               |             | LOCATION FLORIDA |                                  |                           |                         | GMT CA                                             |  |
|-------------------|---------------|-------------|------------------|----------------------------------|---------------------------|-------------------------|----------------------------------------------------|--|
|                   | Club          | s           |                  | Members<br>RESULTS FOR 2017-2018 |                           |                         |                                                    |  |
|                   | RESULTS FOR   | R 2017-2018 |                  |                                  |                           |                         |                                                    |  |
| QUARTER           | NEW CLUB GOAL | NEW CLUBS   | DROPPED CLUBS    | QUARTER                          | MEMBER GROWTH NET<br>GOAL | MEMBER GROWTH<br>ACTUAL | DROPPED<br>MEMBERS ACTUAL<br>(including transfers) |  |
| JULY/AUG/SEPT     | 1             | 0           | 0                | JULY/AUG/SEPT                    | 30                        | 28                      | 61                                                 |  |
| OCT/NOV/DEC       | 1             | 0           | 0                | OCT/NOV/DEC                      | 40                        | 31                      | 40                                                 |  |
| JAN/FEB/MAR       | 1             | 0           | 0                | JAN/FEB/MAR                      | 30                        | 0                       | 0                                                  |  |
| APR/MAY/JUNE      | 1             | 0           | 0                | APR/MAY/JUNE                     | 26                        | 0                       | 0                                                  |  |